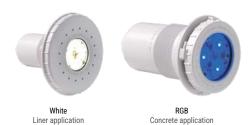

## MINI LED SPOTS FOR MAXIMUM LIGHT!

- Our Mini LED lights come in white or in RGB
- Our range of mini LED lights integrates into all pool types (concrete, liner or panel) and all pool shapes to light up specific points **such as stairs, steps, fountains and pool water features**
- **Perfectly synchronisable with all Hayward LED lights**, these mini LEDs harmonise lighting at all corners of the pool