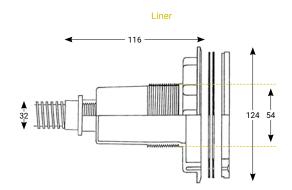

|           |                                               |                                |
|                             | Radiofrequency       | No                                                                              |           |                                               |                                |
|                             | Remote control       | Νο                                                                              |           |                                               |                                |
|                             | Energy efficiency    | This pool light contains an A<br>LP04 removable bulb with a E<br>energy rating. | E A B     | The EU2019/2015 and EU2019/20 this RGB light. | 20 regulations do not apply to |



Concrete



All dimensions are in mm.

RGB MIN