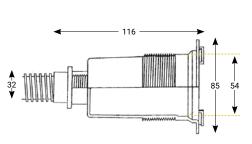

|           |                                               |                                |
|                             | Radiofrequency       | No                                                                              |           |                                               |                                |
|                             | Remote control       | Νο                                                                              |           |                                               |                                |
|                             | Energy efficiency    | This pool light contains an A<br>LP04 removable bulb with a E<br>energy rating. | E A B     | The EU2019/2015 and EU2019/20 this RGB light. | 20 regulations do not apply to |



Concrete



All dimensions are in mm.

RGB MIN